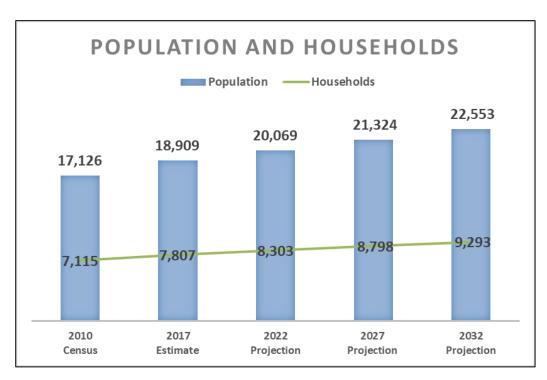

Parks, Open Space, Trails and Recreation Master Plan

City of Durango, CO

















WELCOME TO THE DURANGO PARKS, OPEN SPACE, TRAILS AND RECREATION MASTER PLAN WEBSITE



## Demographics







# Demographics



# Demographics



### **National Trends**

**General Sports** 

Largest 5 year increases

- Rugby (82.4%)
- Boxing (62.0%)
- Squash (39.3%)
- Lacrosse (39.2%)
- Field hockey (31.8%)

| National Participatory Trends - General Sports                                 |                                      |                                  |                                   |                                    |        |  |  |  |  |
|--------------------------------------------------------------------------------|--------------------------------------|----------------------------------|-----------------------------------|------------------------------------|--------|--|--|--|--|
| A add attack                                                                   | Particip