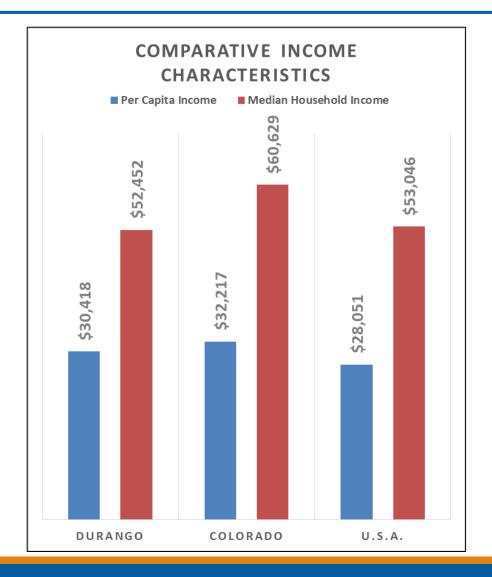

Parks, Open Space, Trails and Recreation Master Plan

City of Durango, CO

















WELCOME TO THE DURANGO PARKS, OPEN SPACE, TRAILS AND RECREATION MASTER PLAN WEBSITE



## Demographics







# Demographics



# Demographics



### **National Trends**

**General Sports** 

Largest 5 year increases

- Rugby (82.4%)
- Boxing (62.0%)
- Squash (39.3%)
- Lacrosse (39.2%)
- Field hockey (31.8%)

| National Participatory Trends - General Sports                                 |                                      |                                  |                                   |                                    |        |  |  |  |  |
|--------------------------------------------------------------------------------|--------------------------------------|----------------------------------|-----------------------------------|------------------------------------|--------|--|--|--|--|
| A add attack                                                                   | Participation Levels                 |