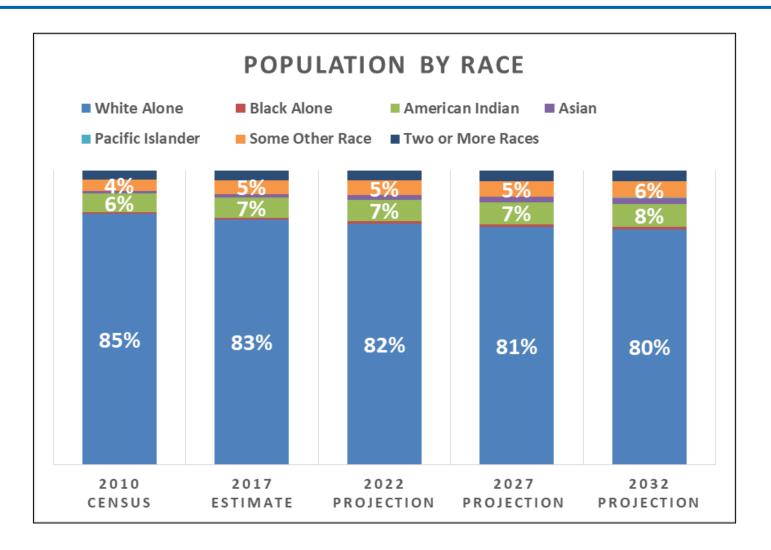

Parks, Open Space, Trails and Recreation Master Plan

City of Durango, CO

















WELCOME TO THE DURANGO PARKS, OPEN SPACE, TRAILS AND RECREATION MASTER PLAN WEBSITE



## Demographics







# Demographics



# Demographics



### **National Trends**

**General Sports** 

Largest 5 year increases

- Rugby (82.4%)
- Boxing (62.0%)
- Squash (39.3%)
- Lacrosse (39.2%)
- Field hockey (31.8%)

| National Participatory Trends - General Sports                                 |                                      |                                  |                                   |                                    |        |  |  |  |  |
|--------------------------------------------------------------------------------|--------------------------------------|----------------------------------|-----------------------------------|------------------------------------|--------|--|--|--|--|
| A add attack                                                                   | Participation Levels