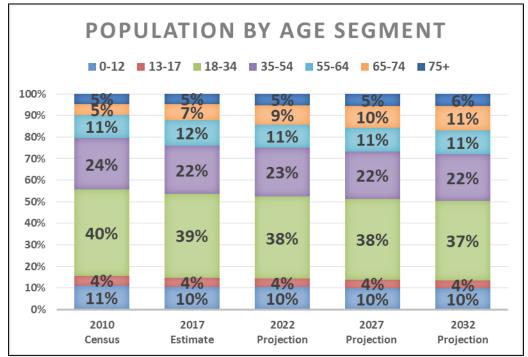

Parks, Open Space, Trails and Recreation Master Plan

City of Durango, CO

















WELCOME TO THE DURANGO PARKS, OPEN SPACE, TRAILS AND RECREATION MASTER PLAN WEBSITE



## Demographics







# Demographics



# Demographics



### **National Trends**

**General Sports** 

Largest 5 year increases

- Rugby (82.4%)
- Boxing (62.0%)
- Squash (39.3%)
- Lacrosse (39.2%)
- Field hockey (31.8%)

| National Participatory Trends - General Sports                                 |                                      |                                  |                                   |                                    |        |  |  |  |  |
|--------------------------------------------------------------------------------|--------------------------------------|----------------------------------|-----------------------------------|------------------------------------|--------|--|--|--|--|
| A add attack                                                                   | Participat